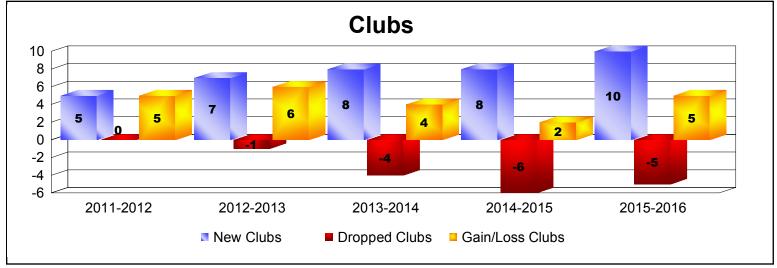

District 318 D

As of June 2016 Cumulative

| Year      | New<br>Clubs | Dropped<br>Clubs | Gain/<br>Loss<br>Clubs | New<br>Members | Charter<br>Members | Reinstate<br>Members | Transfer<br>Members | Total<br>Member<br>Added | Total<br>Members<br>Dropped | Gain/<br>Loss<br>Members |
|-----------|--------------|------------------|------------------------|----------------|--------------------|----------------------|---------------------|--------------------------|-----------------------------|--------------------------|
| 2011-2012 | 5            | 0                | 5                      | 305            | 108                | 9                    | 0                   | 422                      | -479                        | -57                      |
| 2012-2013 | 7            | -1               | 6                      | 395            | 193                | 264                  | 0                   | 852                      | -595                        | 257                      |
| 2013-2014 | 8            | -4               | 4                      | 281            | 265                | 134                  | 7                   | 687                      | -678                        | 9                        |
| 2014-2015 | 8            | -6               | 2                      | 319            | 268                | 65                   | 5                   | 657                      | -672                        | -15                      |
| 2015-2016 | 10           | -5               | 5                      | 366            | 307                | 43                   | 7                   | 723                      | -496                        | 227                      |
| Average   | 8            | -3               | 4                      | 333            | 228                | 103                  | 4                   | 668                      | -584                        | 84                       |