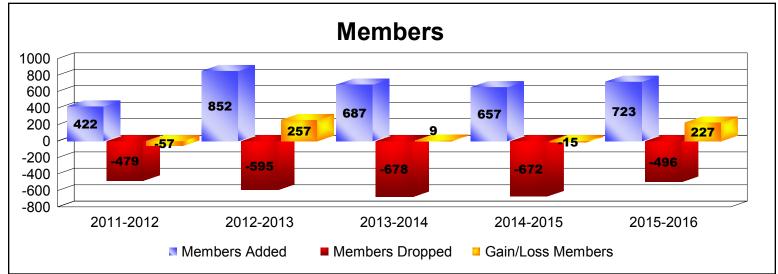

District 318 D

As of June 2016 Cumulative

| Year      | New<br>Clubs | Dropped<br>Clubs | Gain/<br>Loss<br>Clubs | New<br>Members | Charter<br>Members | Reinstate<br>Members | Transfer<br>Members | Total<br>Member<br>Added | Total<br>Members<br>Dropped | Gain/<br>Loss<br>Members |
|-----------|--------------|------------------|------------------------|----------------|--------------------|----------------------|---------------------|--------------------------|-----------------------------|--------------------------|
| 2011-2012 | 5            | 0                | 5                      | 305            | 108                | 9                    | 0                   | 422                      | -479                        | -57                      |
| 2012-2013 | 7            | -1               | 6                      | 395            | 193                | 264                  | 0                   | 852                      | -595                        | 257                      |
| 2013-2014 | 8            | -4               | 4                      | 281            | 265                | 134                  | 7                   | 687                      | -678                        | 9                        |
| 2014-2015 | 8            | -6               | 2                      | 319            | 268                | 65                   | 5                   | 657                      | -672                        | -15                      |
| 2015-2016 | 10           | -5               | 5                      | 366            | 307                | 43                   | 7                   | 723                      | -496                        | 227                      |
| Average   | 8            | -3               | 4                      | 333            | 228                | 103                  | 4                   | 668                      | -584                        | 84                       |